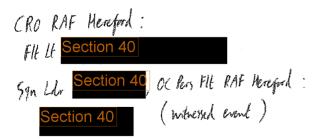

DIVISION/ESTABLISHMENT/UNIT/BRANCH )ate opened (Date of first enclosure) Attention is drawn ASG 91 Sec (AS) 121 to the notes on the inside flap. Sec (AS) 2 a 2. Enter notes of related files on page 2 of this jacket (FULL ADDRESS & TELEPHONE NUMBER) SUBJECT UNIDENTIFIED FLYING OBJECTS Part No. CORRESIONSENCE [BLOCK CAPITALS] ECORD OF KEYWORDS: Min/ Encl Referred to Date Referred to Date Referred to Date Referred to Date RE-COVERED MAL OR DRO USE ONLY it Review date A quin d Review date **PA ACTION** RCU000335452 (MOD Form 262F must be completed at the time of file closure)