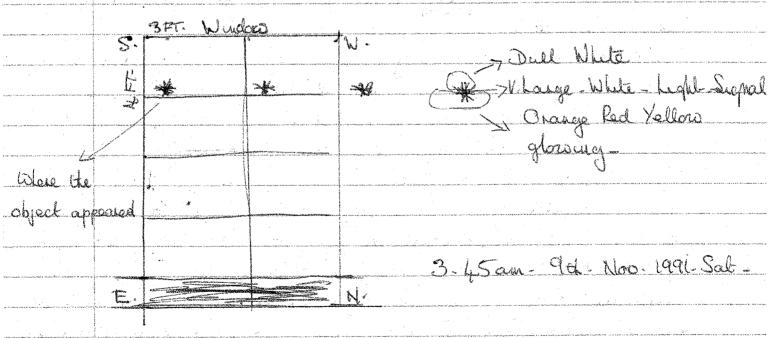

DIVISION/ESTABLISHMENT/UNIT/BRANCH )ate opened (Date of first enclosure) Attention is drawn ASG 91 Sec (AS) 121 to the notes on the inside flap. Sec (AS) 2 a 2. Enter notes of related files on page 2 of this jacket (FULL ADDRESS & TELEPHONE NUMBER) SUBJECT UNIDENTIFIED FLYING OBJECTS Part No. CORRESIONSENCE [BLOCK CAPITALS] ECORD OF KEYWORDS: Min/ Encl Referred to Date Referred to Date Referred to Date Referred to Date RE-COVERED MAL OR DRO USE ONLY it Review date A quin d Review date **PA ACTION** RCU000335452 (MOD Form 262F must be completed at the time of file closure)