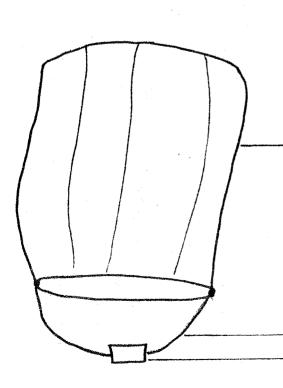

or East Midlands air traffic," said Mr James. 17 April

THE large balls of orange light, thought to be unidentified flying objects when they were spotted over Stapleford, were a student hoax.

The East Midlands UFO Research Association received more than 30 calls this month but the 'UFOs' turned out to be fakes.

They were made of nothing more cosmic than a firelighter, a piece of copper wire and a clear plastic bag made like a small hot air balloon, said the association's Anthony James.

"When lit the firelighter expanded the air in the plastic bag and sent it into the sky" he said.

Mr James visited the students following a tip-off. "They were amazed when we turned up. They couldn't believe we'd tracked them down," said Mr

James
"They just did it for a bit of fun," he added.

Wingh 16



WHITE PLASTIC BIN LINER.

-COPPER WIRE.

-FIRE - LIGHTER.



Main Building Whitehall London SW1A 2HB

Telephone (Direct Dialling) Section 40 (Switchboard) (Fax)





Your reference

Our reference

D/Sec(AS)12/3

Date

27 April 1992



Thank you for sending us a copy of the report on the three UFO sightings that occurred on Tuesday 3 March.

Although the Ministry of Defence does receive and co-ordinate some reports of UFO sightings, our sole concern is to establish whether or not they pose a threat to the security of the United Kingdom. Unless we judge that they do, and this has not been the case so far, we do not attempt to investigate further, or to identify whatever might have been seen.

It is clear from the reports that we see that there are many strange things to be seen in the sky,