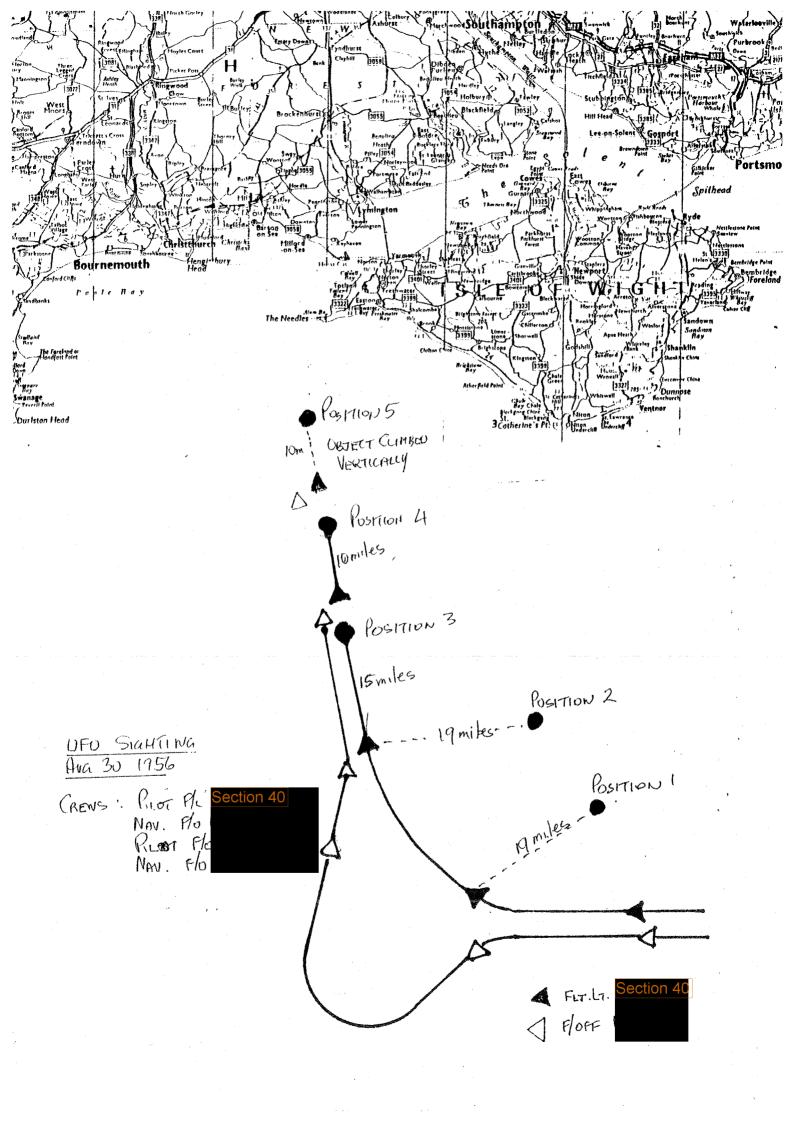

DIVISION/ESTABLISHMENT/UNIT/BRANCH )ate opened (Date of first enclosure) Attention is drawn ASG 91 Sec (AS) 121 to the notes on the inside flap. Sec (AS) 2 a 2. Enter notes of related files on page 2 of this jacket (FULL ADDRESS & TELEPHONE NUMBER) SUBJECT UNIDENTIFIED FLYING OBJECTS Part No. CORRESIONSENCE [BLOCK CAPITALS] ECORD OF KEYWORDS: Min/ Encl Referred to Date Referred to Date Referred to Date Referred to Date RE-COVERED MAL OR DRO USE ONLY it Review date A quin d Review date **PA ACTION** RCU000335452 (MOD Form 262F must be completed at the time of file closure)