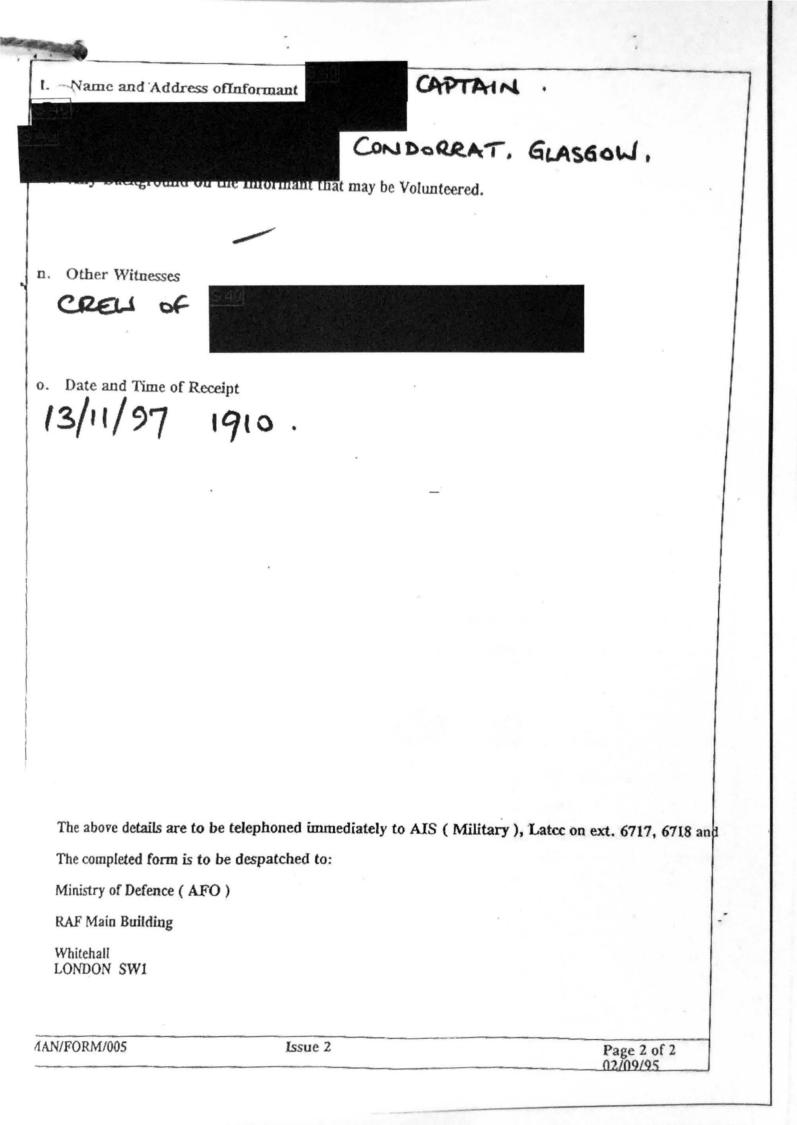

# **CREDIBLE WITNESS REPORT DATED 3 NOVEMBER 1999.**

1. In line with our current policy, please find below a 'UFO' report from a retired police officer, currently a professional pilot. I would be grateful if you could let me know if the report represents anything of air defence interest.

file 1/1

DATE RETURNED 05 NOV 1999 508 FILING S 40 SEC(AS)2A MB8245 S 40 MB CHOTS: SEC(AS)2A1A