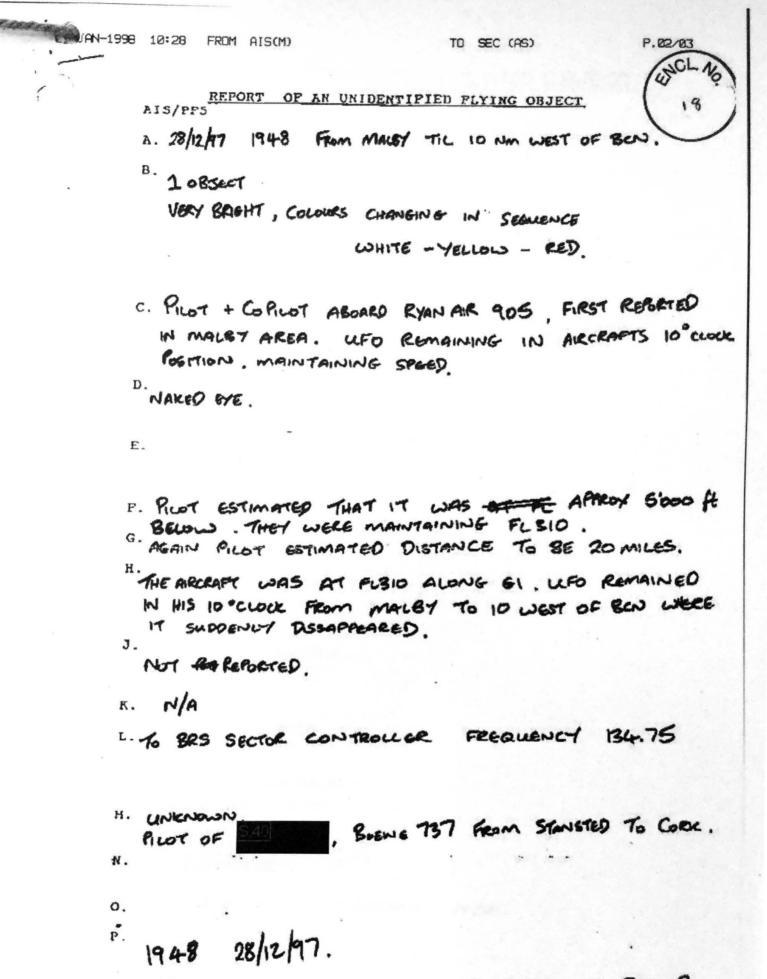

|
| 640)<br>J                                         | ottful for c     | enfinition that nothing of Ar                                       |
| Actence Signit                                    | conce tras       | associated with test 2 aports,                                      |
|                                                   |                  | <u>S.40</u>                                                         |
|                                                   |                  |                                                                     |
|                                                   |                  |                                                                     |

COVERING: UNCLASSIFIED

CAVEAT:



AT NO STAGE WAS THERE ANY THING OBSERVED ON RADAR AND THERE WERE NO AIRCRAFT IN THE VICINITY AT THE TIME.

| · ~, | REPORT OF AN UNIDENTIFIED FLYING OBJECT                                                                                                      |
|------|----------------------------------------------------------------------------------------------------------------------------------------------|
| A.   | Date, Time, Duration of Sighting.                                                                                                            |
| в.   | Description of Object.<br>Number, 1<br>Size,<br>Shape, Paracoure, Fut, se unol<br>Colours, Dark Creter.<br>Brightness,<br>Sound,<br>Smell,   |
| C.   | Exact Position of Observer.<br>Geographical Location, Picor of Fixme 540<b