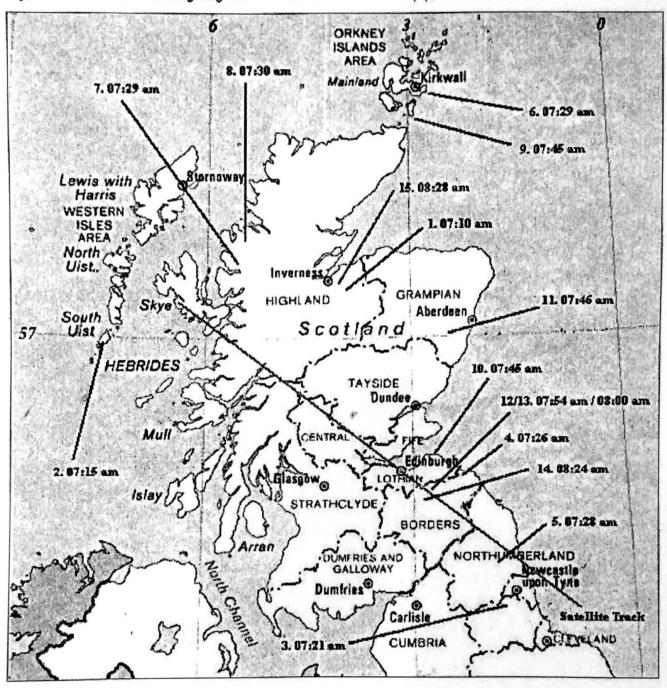

erns, but given that the eye witness saw an impact it may be that there was a time delay factor involved and this is object 2 impacting. (U)

#### CONCLUSIONS.

18. We conclude that although it is possible that the events of the 23 September 1997 were due to natural phenomena (meteors or more likely meteorites) it is more probable that they were a consequence of the decay of orbital debris resulting from the re-entry of the Russian satellite Cosmos 2343. (U)



#### REFERENCES.

- Beatty, J.K. & Chaikin, A. (Eds.), 1990, "The New Solar System" (3rd Ed.), Cambridge Univ. Press. (U)
- Johnston, N., 1997, in Proceedings of 48th International Astronautical Congress in Turin, Italy, "The Re-entry of Large Orbital Debris". (U)



and teller

UNCLASSINGED

#### SCIENTIFIC & TECHNICAL MEMORANDUM



Figure 2: Satellite Track and Sighting Locations. All times are in GMT. (U)

UNCLASSIFLED

UNCLASSINGED

#### SCIENTIFIC & TECHNICAL MEMORANDUM



Figure 2: Satellite Track and Sighting Locations. All times are in GMT. (U)

1.8 2 2.8.4

UNCLASSIFLED

7

#### UK RESTRICTED

THIS PAGE IS LEFT INTENTIONALLY BLANK

#### SCIENTIFIC & TECHNICAL MEMORANDUM

3

#### UK RESTRICTED

#### SCIENTIFIC & TECHNICAL MEMORANDUM

#### DISTRIBUTION LIST

for Space Debris Impacts in Scotland/NE England on 23 September 1997 (90 copies)

#### MOD

Ch Sc MA/ACDS(Ops) DGLW Int Branch Attn: DSWS-SWS311 Attn: (Corsham Computer Centre c/o Defence Mail Centre Pinesgate, Bath) DCS(S&A) DSc(BMD) DTS(Sea/CIS) DSc(Studies) Hd SSPAG DD GE/AEW (GE3) HMS Dryad (OPINTEL Sect) HMS Dryad (TACEW) HQLC (Comms Sys Ops1) HQ STC