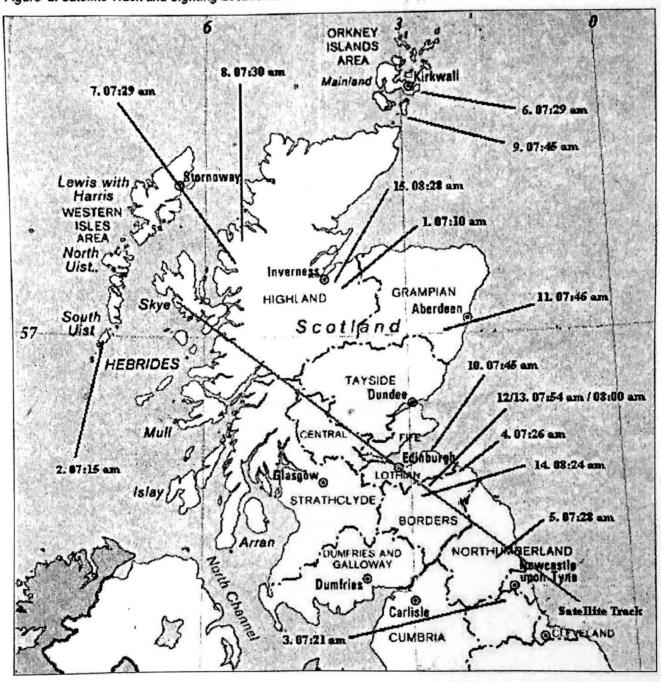

CONCLUSIONS.

18. We conclude that although it is possible that the events of the 23 September 1997 were due to natural phenomena (meteors or more likely meteorites) it is more probable that they were a consequence of the decay of orbital debris resulting from the re-entry of the Russian satellite Cosmos 2343. (U)



#### REFERENCES.

- Beatty, J.K. & Chaikin, A. (Eds.), 1990, "The New Solar System" (3rd Ed.), Cambridge Univ. Press. (U)
- Johnston, N., 1997, in Proceedings of 48th International Astronautical Congress in Turin, Italy, "The Re-entry of Large Orbital Debris". (U)



and teller

UNCLASSINGED

#### SCIENTIFIC & TECHNICAL MEMORANDUM



Figure 2: Satellite Track and Sighting Locations. All times are in GMT. (U)

UNCLASSIFLED

UNCLASSINGED

#### SCIENTIFIC & TECHNICAL MEMORANDUM



Figure 2: Satellite Track and Sighting Locations. All times are in GMT. (U)

1.8 2 2.8.4

UNCLASSIFLED

7

#### UK RESTRICTED

THIS PAGE IS LEFT INTENTIONALLY BLANK

#### SCIENTIFIC & TECHNICAL MEMORANDUM

3

#### UK RESTRICTED

#### SCIENTIFIC & TECHNICAL MEMORANDUM

#### DISTRIBUTION LIST

for Space Debris Impacts in Scotland/NE England on 23 September 1997 (90 copies)

#### MOD

Ch Sc MA/ACDS(Ops) DGLW Int Branch Attn: DSWS-SWS311 Attn: (Corsham Computer Centre c/o Defence Mail Centre Pinesgate, Bath) DCS(S&A) DSc(BMD) DTS(Sea/CIS) DSc(Studies) Hd SSPAG DD GE/AEW (GE3) HMS Dryad (OPINTEL Sect) HMS Dryad (TACEW) HQLC (Comms Sys Ops1) HQ STC (Int Plans & Projects) HQ STC (MWC) RAF Cranwell (Air Warfare Centre OD&T) RAF Fylingdales Attn: SINFO JSC & Staff College Attn: Registry HQBF Gibr